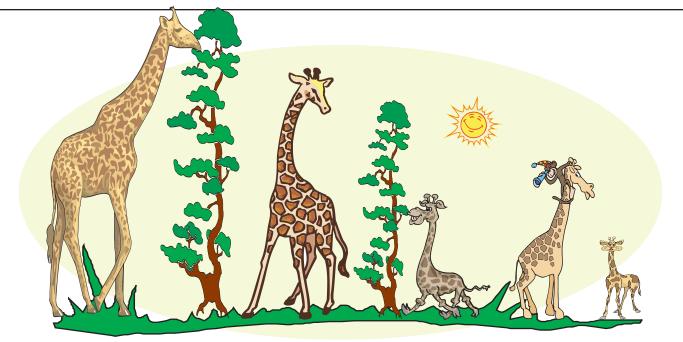

Find each giraffe described below.

```
I am the shortest one of all.
ie
         u <u>oa</u>
                      wu
                            uv o
I am next to the shortest giraffe.
         ks
              <u>oo</u>u
                        <u>oa</u>
                                 ju
ie
I am just shorter than the tree next to me.
               <u>oa</u> u
                            u
                                          ks
ie
                                   <u>ea</u>
                                               00
                                                   ea
I am taller than the shorter tree.
       o u
ie
                       u
                            oa
                                     ea
I am the shorter tree.
         u
ie
               oa
                        ea
I am the shortest giraffe next to a tree.
ie
         u
               oa
                      ju
                                  ks
                                       <u>oo</u> u
                                              ea
I am the taller tree.
ie
         u o
                     <u>ea</u>
I am the tallest giraffe next to a tree.
             0
                    ju
                               ks
ie
         u
                                    00 U
                                           <u>ea</u>
```