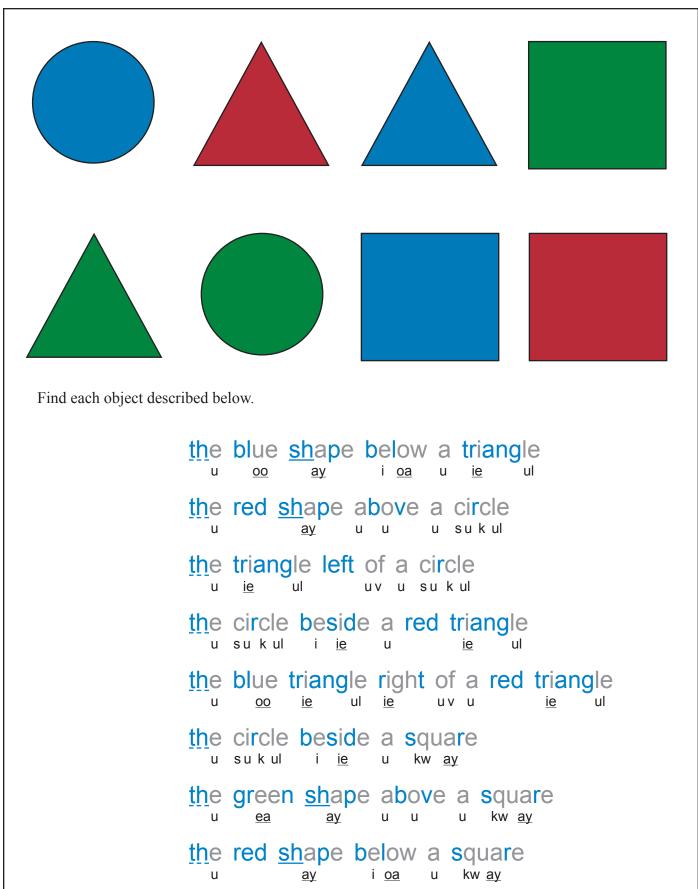

| Find each object described below. |
|-----------------------------------|
| the red square on the right       |
| the green square on the left      |
| the green square on the right     |
| the blue triangle on the right    |
| the green triangle on the left    |
| the blue circle on the left       |
| the blue triangle on the left     |
| the green triangle on the right   |
| the blue circle on the right      |
| the red square on the left        |