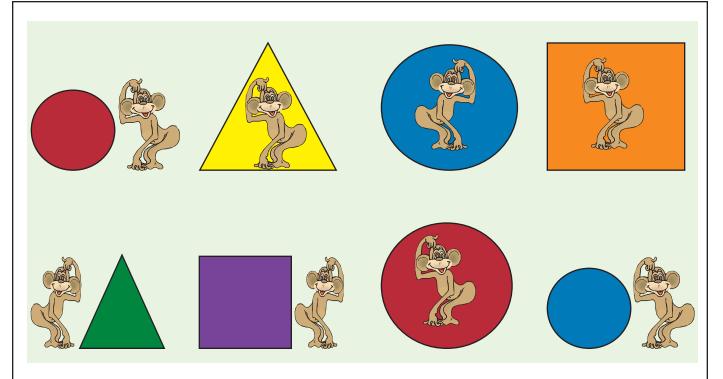

Find each chimp described below.

| the chimp inside a red circle   |
|---------------------------------|
| the chimp inside a square       |
| the chimp outside a triangle    |
| the chimp outside a square      |
| the chimp inside a triangle     |
| the chimp outside a blue circle |
| the chimp outside a red circle  |
| the chimp inside a blue circle  |