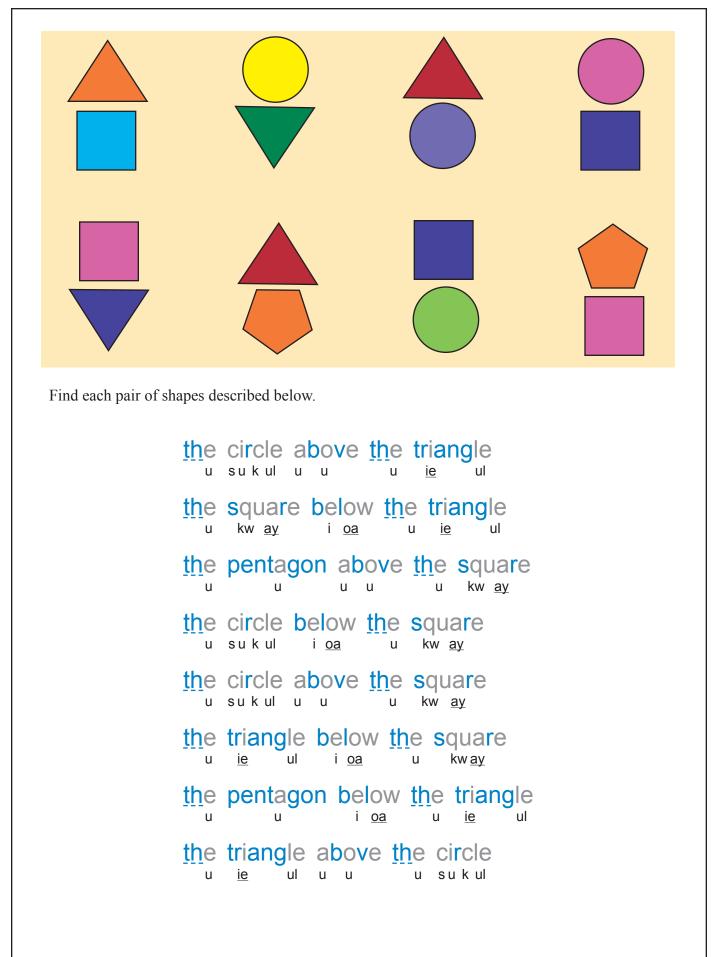

# 3.3 Identifying, Comprehension Activities

- a bug inside a blue circle
- a bug under a hat
- a bug beside a triangle
- a bug on a blue square