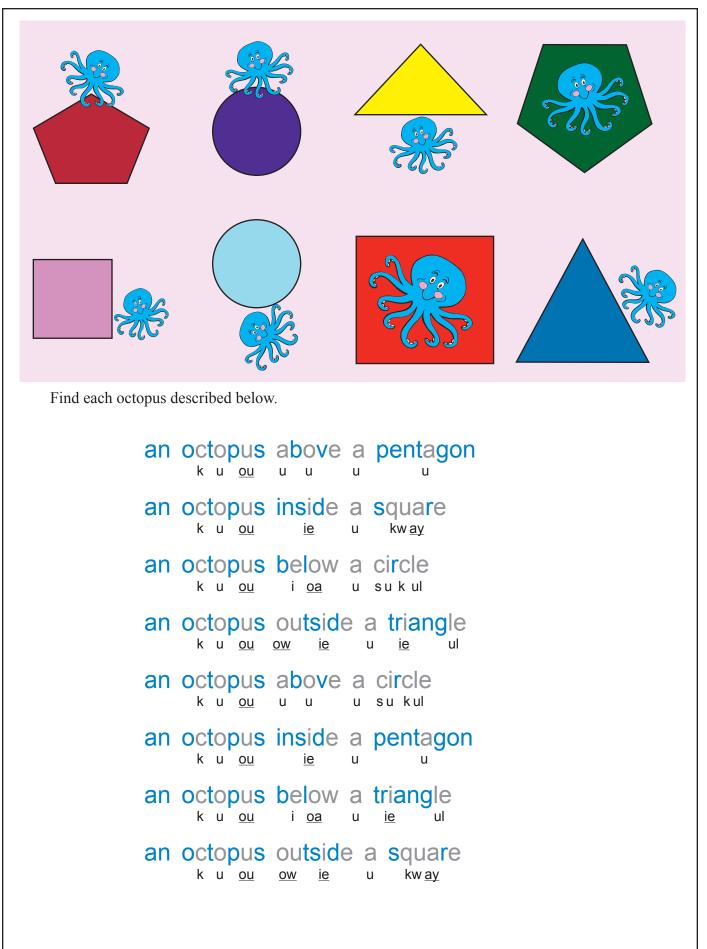

-------------------------------------|
| the frog | on the square                             |
| the frog | beside the square                         |
| the frog | on the purple circle                      |
| the frog | inside the yellow circle                  |
| the frog | beside the triangle                       |
| the frog | on <u>th</u> e triangle<br>u <u>ie</u> ul |
| the frog | inside the pentagon                       |



Find each chimp described below.

| the chimp inside a red circle   |
|---------------------------------|
| the chimp inside a square       |
| the chimp outside a triangle    |
| the chimp outside a square      |
| the chimp inside a triangle     |
| the chimp outside a blue circle |
| the chimp outside a red circle  |
| the chimp inside a blue circle  |





| Find each object described below. |
|-----------------------------------|
| the red square on the right       |
| the green square on the left      |
| the green square on the right     |
| the blue triangle on the right    |
| the green triangle on the left    |
| the blue circle on the left       |
| the blue triangle on the left     |
| the green triangle on the right   |
| the blue circle on the right      |
| the red square on the left        |















| Find each building described below.                                                      |
|------------------------------------------------------------------------------------------|
| I am the smaller house.                                                                  |
| I am <u>th</u> e biggest building in t <u>ow