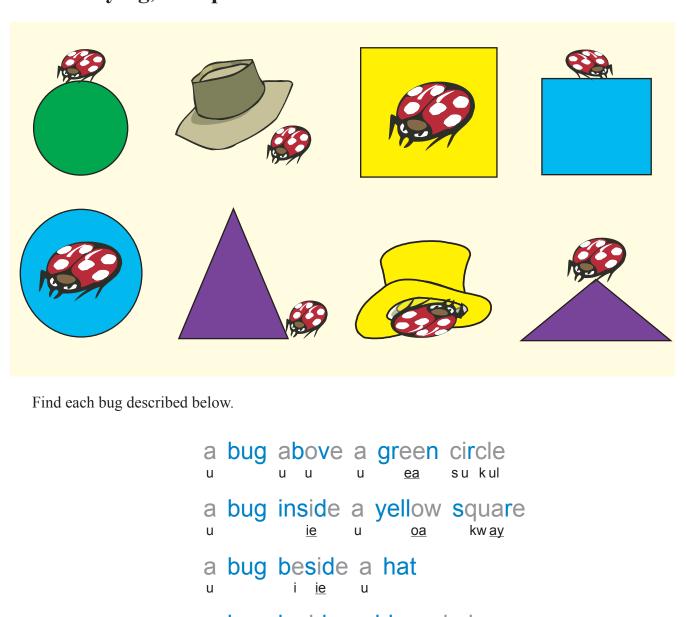

# 3.3 Identifying, Comprehension Activities

- a bug inside a blue circle
- a bug under a hat
- a bug beside a triangle
- a bug on a blue square