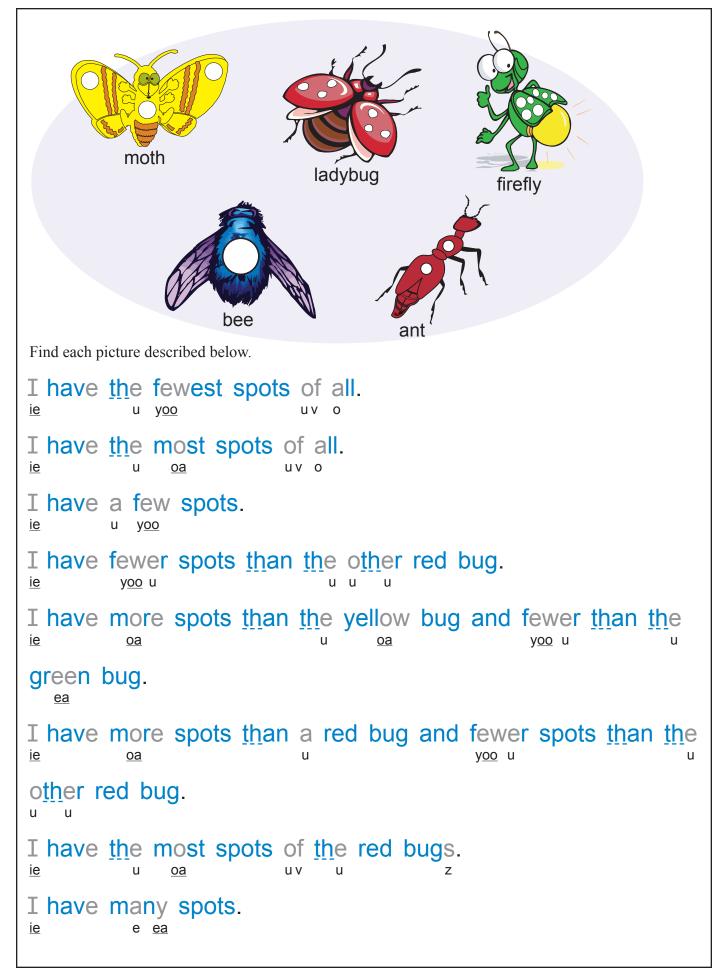

# 3.3 Identifying, Comprehension Activities

- a bug inside a blue circle
- a bug under a hat
- a bug beside a triangle
- a bug on a blue square