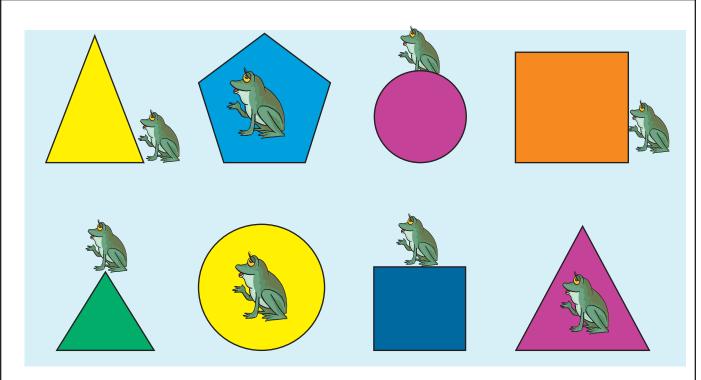

# a bug on a triangle

Find each frog described below.

| the frog | inside a purple <u>sh</u> ape             |
|----------|-------------------------------------------|
| the frog | on the square                             |
| the frog | beside the square                         |
| the frog | on the purple circle                      |
| the frog | inside the yellow circle                  |
| the frog | beside the triangle                       |
| the frog | on <u>th</u> e triangle<br>u <u>ie</u> ul |
| the frog | inside the pentagon                       |